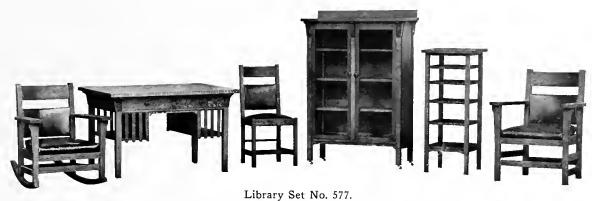

Table No. 524, Bookease No. 540, Magazine Rack No. 558, Rocker No. 706, Chair No. 707½, Chair No. 707.

Quartered Oak, Weathered and Early English.

Weight 520 lbs.

#### Library Set No. 577. Price \$127.00.

| TablePrice         |       |                 | rice \$24.00 |
|--------------------|-------|-----------------|--------------|
| BookcasePrice      |       | Chair No. 70735 |              |
| Magazine RackPrice | 10.00 | Chair No. 707 P |              |